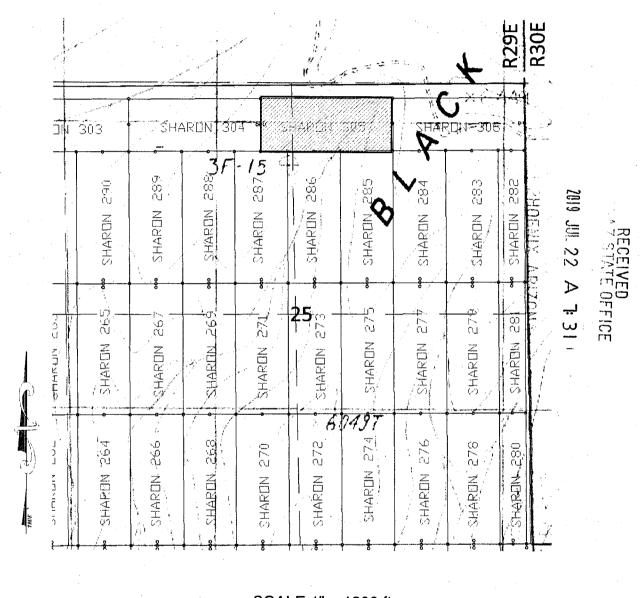

d within Section 25, Township 6 SOUTH, Range 29 EAST, Gila & Salt River Meridian, Arizona and this claim encompasses portions of the following quarter section(s): The NE ½ and NW ½ of SEC 25, T6S, R29E; Gila & Salt River Meridian, Arizona.

The locality of this claim with reference to some natural object or permanent monument and additional information (if any) concerning its locality are as follows: <u>THE NORTHEAST CORNER of the claim is located 122 feet South and 9000 feet East from the Northwest Corner of Section 26, T 6 S, R 29 E, Gila & Salt River Meridian, GREENLEE COUNTY, AZ.</u>

DATED AND POSTED on the ground this 23°D day of APRIL , 2019

BY: JOEL WARTCHNER

AGENT: Darling Geomatics, Ltd.

9040 South Rita Road, Suite 2350

Tucson, AZ 85747

AMC 45 635

### **MINING CLAIM MAP**



SCALE 1" = 1200 ft.

- 1. The above map depicts the <u>SHARON 305</u> mining claim, which is located in Section(s) <u>25</u> Township <u>6S</u>, Range <u>29E</u>, Gila & Salt River Meridian, <u>GREENLEE</u> County, Arizona.
- 2. The type of corner and location monuments used are as follows: \_2"X2"X5' WOOD POSTS .
- 3. The bearings and distances in degrees and feet between claim corners are as depicted on the map.

#### LOCATION NOTICE FOR LODE MINING CLAIM

NOTICE IS HEREBY GIVEN that the SHARON 306 lode mining claim has been located

By:

**Darling Geomatics** 

9040 S. Rita Rd, Ste 2350

**Tucson, AZ 85747** 

| BLM<br>Date<br>Stamp | ASSIZON | RECEIVED |
|----------------------|---------|----------|
|                      |         | <u></u>  |

The general course of this claim is **