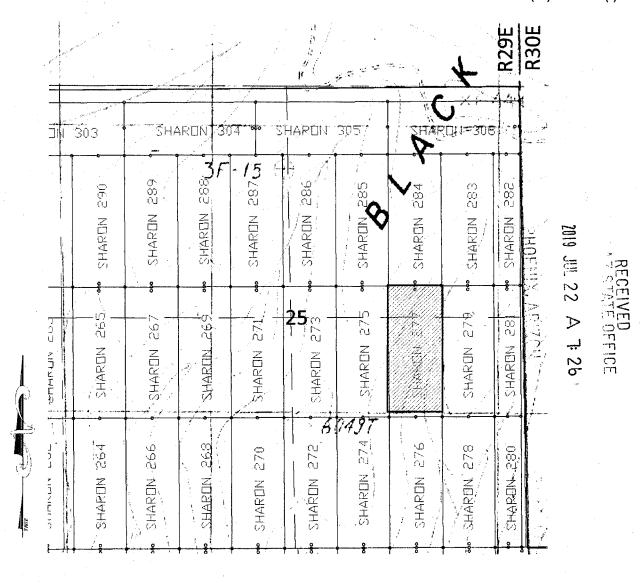

ich this notice is posted is situated within Section 25, Township 6 SOUTH, Range 29 EAST, Gila & Salt River Meridian, Arizona and this claim encompasses portions of the following quarter section(s): The SE ½ and NE ½ of SEC 25, T6S, R29E; Gila & Salt River Meridian, Arizona.

The locality of this claim with reference to some natural object or permanent monument and additional information (if any) concerning its locality are as follows: THE NORTHEAST CORNER of the claim is located 2223 feet South and 9600 feet East from the Northwest Corner of Section 26, T 6 S, R 29 E, Gila & Salt River Meridian, GREENLEE COUNTY, AZ.

DATED AND POSTED on the ground this \_\_\_\_

ay of MA

. 2019.

Tilless FINTE PARAGE

AGENT: Darling Geomatics, Ltd.

9040 South Rita Road, Suite 2350

## MINING CLAIM MAP



SCALE 1" = 1200 ft.

- 1. The above map depicts the <u>SHARON 277</u> mining claim, which is located in Section(s) <u>25</u> Township <u>6S</u>, Range <u>29E</u>, Gila & Salt River Meridian, <u>GREENLEE</u> County, Arizona.
- 2. The type of corner and location monuments used are as follows: \_2"X2"X5' WOOD POSTS .
- 3. The bearings and distances in degrees and feet between claim corners are as depicted on the map.

#### LOCATION NOTICE FOR LODE MINING CLAIM

NOTICE IS HEREBY GIVEN that the <u>SHARON 278</u> lode mining claim has been located

By: Darling Geomatics

9040 S. Rita Rd, Ste 2350

Tucson, AZ 85747

| BLM<br>Date<br>Stamp | THE PROPERTY AREA | 2019 JUL 22 A | RECEIVED       |  |
|----------------------|-------------------|---------------|----------------|--|
|