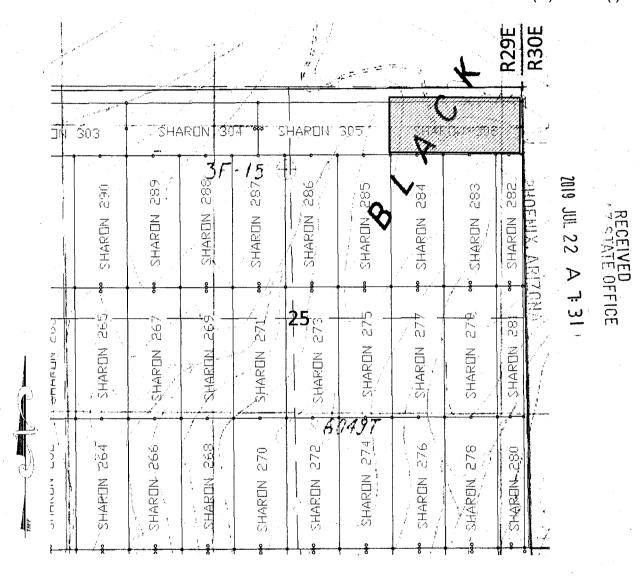

ment on which this notice is posted is situated within Section 25, Township 6 SOUTH, Range 29 EAST, Gila & Salt River Meridian, Arizona and this claim encompasses portions of the following quarter section(s): The NE ¼ of SEC 25, T6S, R29E; Gila & Salt River Meridian, Arizona.

The locality of this claim with reference to some natural object or permanent monument and additional information (if any) concerning its locality are as follows: THE NORTHEAST CORNER of the claim is located 122 feet South and 10500 feet East from the Northwest Corner of Section 26, T 6 S, R 29 E, Gila & Salt River Meridian, GREENLEE COUNTY, AZ.

DATED AND POSTED on the ground this 2300 day of APRIL

AGENT: Darling Geomatics, Ltd.

9040 South Rita Road, Suite 2350

Tucson, AZ 85747

**G**O

### **MINING CLAIM MAP**



SCALE 1" = 1200 ft.

- 1. The above map depicts the <u>SHARON 306</u> mining claim, which is located in Section(s) <u>25</u> Township <u>6S</u>, Range <u>29E</u>, Gila & Salt River Meridian, <u>GREENLEE</u> County, Arizona.
- 2. The type of corner and location monuments used are as follows: \_2"X2"X5' WOOD POSTS .
- 3. The bearings and distances in degrees and feet between claim corners are as depicted on the map.

#### DEPARTMENT OF THE INTERIOR BUREAU OF LAND MANAGEMENT Case Recordation

#### Geographic Report with Land

Disposition is equal to AUTHORIZED , CANCELLED , EXPIRED , PENDING , REJECTED , RELINQUISHED , WITHDRAWN

and Meridian Township Range Section is equal to 14 0060S 0290E 025 , 14 0060S 0290E 026 and Admin State is equal to AZ

DEPARTMENT OF THE INTERIOR BUREAU OF LAND M