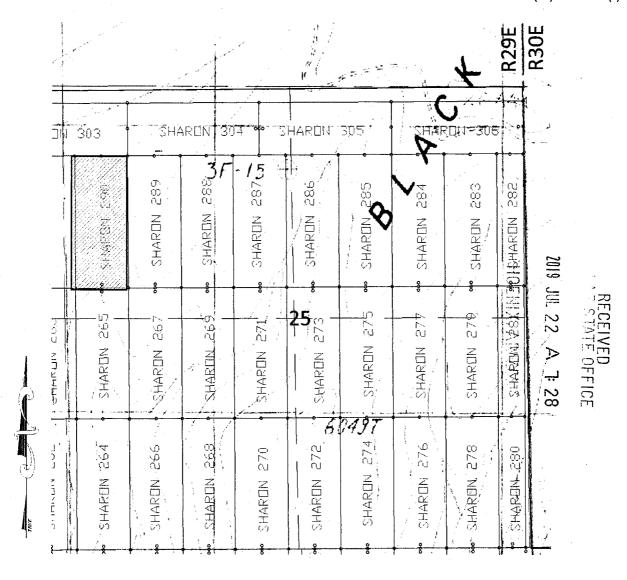

EAST</u>, Gila & Salt River Meridian, Arizona and this claim encompasses portions of the following quarter section(s): <u>The NW ¼ of SEC 25, T6S, R29E;</u> Gila & Salt River Meridian, Arizona.

The locality of this claim with reference to some natural object or permanent monument and additional information (if any) concerning its locality are as follows: <u>THE NORTHEAST CORNER of the claim is located 722 feet South and 6000 feet East from the Northwest Corner of Section 26, T 6 S, R 29 E, Gila & Salt River Meridian, GREENLEE COUNTY, AZ.</u>

DATED AND POSTED on the ground this 29<sup>1</sup>/<sub>2</sub> day of APRIL , 2019.

BY: TOFL KARTCHNER

Witness Eliszo Carrillo

AGENT: Darling Geomatics, Ltd.

9040 South Rita Road, Suite 2350

Tucson, AZ 85747

AMC456342

# **MINING CLAIM MAP**



SCALE 1" = 1200 ft.

- 1. The above map depicts the <u>SHARON 290</u> mining claim, which is located in Section(s) <u>25</u> Township <u>6S</u>, Range <u>29E</u>, Gila & Salt River Meridian, <u>GREENLEE</u> County, Arizona.
- 2. The type of corner and location monuments used are as follows: \_2"X2"X5' WOOD POSTS\_.
- 3. The bearings and distances in degrees and feet between claim corners are as depicted on the map.

## LOCATION NOTICE FOR LODE MINING CLAIM

NOTICE IS HEREBY GIVEN that the <u>SHARON 291</u> lode mining claim has been located

By: Darli

**Darling Geomatics** 

9040 S. Rita Rd, Ste 2350

Tucson, AZ 85747

| BLM    |                    | 201              |                  |  |
|--------|--------------------|------------------|------------------|--|
| Date   | 10