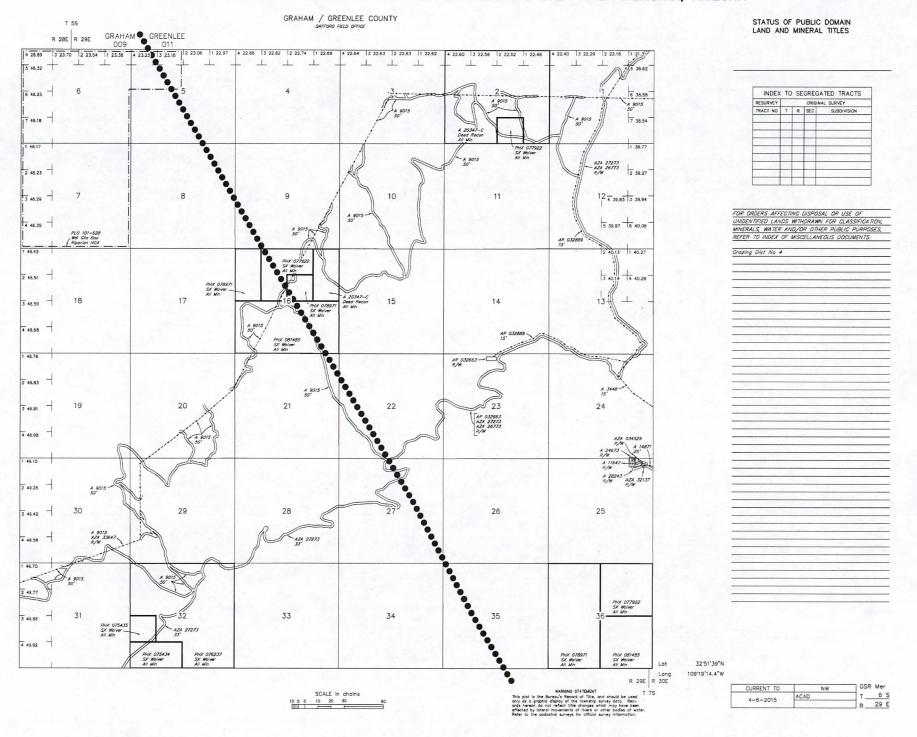

285003   | AUTHORIZED |     |       |       |     | ALIQ     |        |             | NENE;       |          |
| AZA 024673    | 3.100                | 286001   | AUTHORIZED |     |       |       |     | ALIQ     |        |             | NE;         |          |
| AZA 028243    | 1.000                | 281001   | AUTHORIZED |     |       |       |     | ALIQ     |        | The service | N2;         |          |
| AZA 032137    | 1.000                | 286001   | AUTHORIZED |     |       |       |     | ALIQ     |        |             | NE;         |          |
| AZA 034525    | 0.005                | 286001   | AUTHORIZED |     |       |       |     | ALIQ     |        |             | NENE;       |          |

# TOWNSHIP 6 SOUTH RANGE 29 EAST OF THE GILA AND SALT RIVER MERIDIAN, ARIZONA