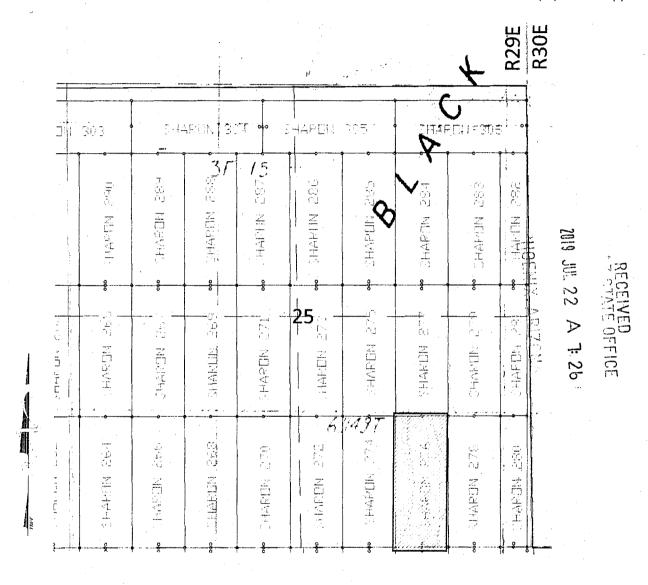

on which this notice is posted is situated within Section 25, Township 6 SOUTH, Range 29 EAST, Gila & Salt River Meridian, Arizona and this claim encompasses portions of the following quarter section(s): The SE 14 of SEC 25, T6S, R29E; Gila & Salt River Meridian, Arizona.

The locality of this claim with reference to some natural object or permanent monument and additional information (if any) concerning its locality are as follows: THE NORTHEAST CORNER of the claim is located 3723 feet South and 9600 feet East from the Northwest Corner of Section 26, T 6 S, R 29 E, Gila & Salt River Meridian, GREENLEE COUNTY, AZ.

\_\_\_, 2019.

Witness Arth

AOENT: Davide Constitution Ind

AGENT: Darling Geomatics, Ltd.

9040 South Rita Road, Suite 2350

Tucson, AZ 85747

MC4563

#### MINING CLAIM MAP



SCALE 1" = 1200 ft.

- 1. The above map depicts the <u>SHARON 276</u> mining claim, which is located in Section(s) <u>25</u> Township <u>6S</u>, Range <u>29E</u>, Gila & Salt River Meridian, <u>GREENLEE</u> County, Arizona.
- 2. The type of corner and location monuments used are as follows: 2"X2"X5' WOOD POSTS.
- 3. The bearings and distances in degrees and feet between claim corners are as depicted on the map.

1MC456329

When Filed Return To: Darling Geomatics 9040 S. Rita Rd, Ste 2350 Tucson, AZ 85747

#### LOCATION NOTICE FOR LODE MINING CLAIM

NOTICE IS HEREBY GIVEN that the <u>SHARON 277</u> lode mining claim has been located

By:

**Darling Geomatics** 

9040 S. Rita Rd, Ste 2350

Tucson, AZ 85747

| BLM<br>Date<br>Stamp | 2019 JUL 22 A 7: 26 | RECEIVED |  |
|---------------------