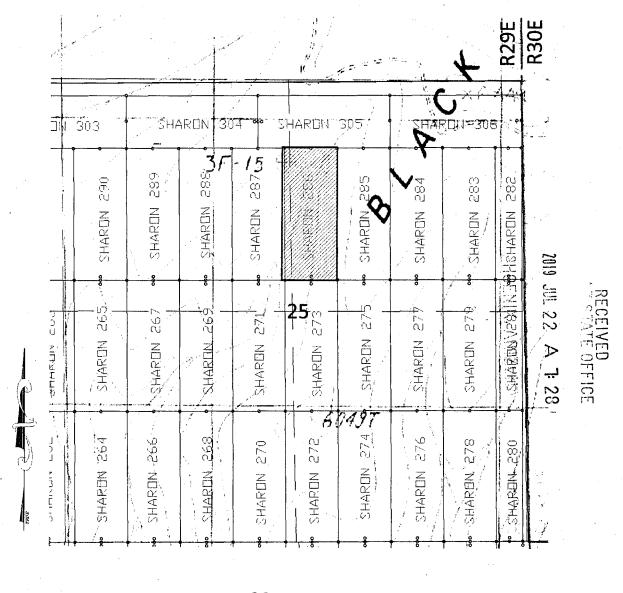

cation monument on which this notice is posted is situated within Section 25, Township 6 SOUTH, Range 29 EAST, Gila & Salt River Meridian, Arizona and this claim encompasses portions of the following quarter section(s): The NE ½ and NW ½ of SEC 25, T6S, R29E; Gila & Salt River Meridian, Arizona.

The locality of this claim with reference to some natural object or permanent monument and additional information (if any) concerning its locality are as follows: THE NORTHEAST CORNER of the claim is located 722 feet South and 8400 feet East from the Northwest Corner of Section 26, T 6 S, R 29 E, Gila & Salt River Meridian, GREENLEE COUNTY, AZ.

DATED AND POSTED on the ground this \_\_\_\_\_ day of \_\_\_\_\_

AGENT: Darling Geomatics, Ltd.

9040 South Rita Road, Suite 2350

### MINING CLAIM MAP



SCALE 1" = 1200 ft.

- 1. The above map depicts the <u>SHARON 286</u> mining claim, which is located in Section(s) <u>25</u> Township <u>6S</u>, Range <u>29E</u>, Gila & Salt River Meridian, <u>GREENLEE</u> County, Arizona.
- 2. The type of corner and location monuments used are as follows: 2"X2"X5' WOOD POSTS.
- 3. The bearings and distances in degrees and feet between claim corners are as depicted on the map.

#### LOCATION NOTICE FOR LODE MINING CLAIM

NOTICE IS HEREBY GIVEN that the <u>SHARON 287</u> lode mining claim has been located

By: Darling Geomatics

9040 S. Rita Rd, Ste 2350

Tucson, AZ 85747

| BLM Date Stamp Stamp | 2019 JUL 22 A 7: 28 | RECEIVED |  |
|----------------------|---------------------|----------|--|
|----------------------|---------------------|----------|--|