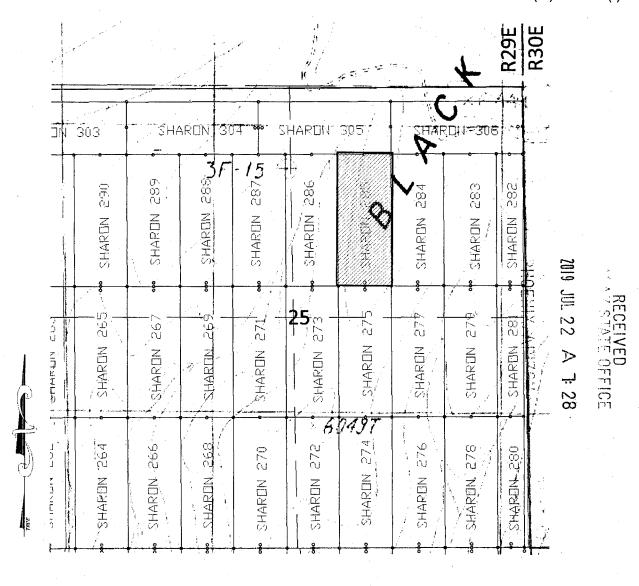

on monument on which this notice is posted is situated within Section 25, Township 6 SOUTH, Range 29 EAST, Gila & Salt River Meridian, Arizona and this claim encompasses portions of the following quarter section(s): The NE ¼ of SEC 25, T6S, R29E; Gila & Salt River Meridian, Arizona.

The locality of this claim with reference to some natural object or permanent monument and additional information (if any) concerning its locality are as follows: THE NORTHEAST CORNER of the claim is located 722 feet South and 9000 feet East from the Northwest Corner of Section 26, T 6 S, R 29 E, Gila & Salt River Meridian, GREENLEE COUNTY, AZ.

DATED AND POSTED on the ground this \_\_\_\_\_ day of

AGENT: Darling Geomatics, Ltd.

9040 South Rita Road, Suite 2350

Tucson, AZ 85747

(

## **MINING CLAIM MAP**



SCALE 1" = 1200 ft.

- 1. The above map depicts the <u>SHARON 285</u> mining claim, which is located in Section(s) <u>25</u> Township <u>6S</u>, Range <u>29E</u>, Gila & Salt River Meridian, <u>GREENLEE</u> County, Arizona.
- 2. The type of corner and location monuments used are as follows: \_2"X2"X5' WOOD POSTS\_.
- 3. The bearings and distances in degrees and feet between claim corners are as depicted on the map.

VMC456338

When Filed Return To: Darling Geomatics 9040 S. Rita Rd, Ste 2350 Tucson, AZ 85747

# LOCATION NOTICE FOR LODE MINING CLAIM

NOTICE IS HEREBY GIVEN that the <u>SHARON 286</u> lode mining claim has been located

By: Darling Geomatics

9040 S. Rita Rd, Ste 2350

Tucson, AZ 85747



The general course of this claim is <u>SOUTH TO NORTH</u> and it is situated in <u>GRE