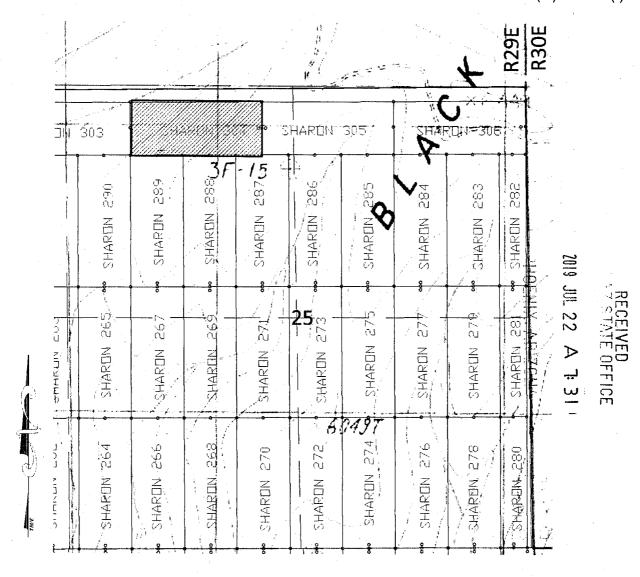

ion <u>25</u>, Township <u>6 SOUTH</u>, Range <u>29 EAST</u>, Gila & Salt River Meridian, Arizona and this claim encompasses portions of the following quarter section(s): <u>The NW ¼ of SEC 25, T6S, R29E</u>; Gila & Salt River Meridian, Arizona.

The locality of this claim with reference to some natural object or permanent monument and additional information (if any) concerning its locality are as follows: THE NORTHEAST CORNER of the claim is located 122 feet South and 7500 feet East from the Northwest Corner of Section 26, T 6 S, R 29 E, Gila & Salt River Meridian, GREENLEE COUNTY, AZ.

DATED AND POSTED on the ground this 23 ed day of APRIL , 2019.

1. JOEL JOART

AGENT: Darling Geomatics, Ltd.

9040 South Rita Road, Suite 2350

Tucson, AZ 85747

MC 1/5 b 3 5 1

### **MINING CLAIM MAP**



SCALE 1" = 1200 ft.

- 1. The above map depicts the <u>SHARON 304</u> mining claim, which is located in Section(s) <u>25</u> Township <u>6S</u>, Range <u>29E</u>, Gila & Salt River Meridian, <u>GREENLEE</u> County, Arizona.
- 2. The type of corner and location monuments used are as follows: \_2"X2"X5' WOOD POSTS .
- 3. The bearings and distances in degrees and feet between claim corners are as depicted on the map.

#### LOCATION NOTICE FOR LODE MINING CLAIM

NOTICE IS HEREBY GIVEN that the <u>SHARON 305</u> lode mining claim has been located

By: Darling Geomatics

9040 S. Rita Rd, Ste 2350

Tucson, AZ 85747



The general course of this claim is <u>WEST TO EAST</u> and it is situated in <u>GREENLEE</u> County, Arizona. This claim is <u>1500</u> feet in length and <u>600</u> feet in widt