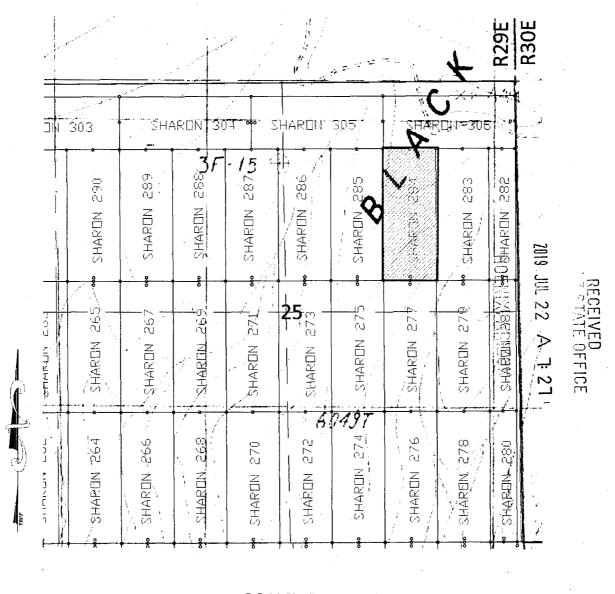

m. The location monument on which this notice is posted is situated within Section 25, Township 6 SOUTH, Range 29 EAST, Gila & Salt River Meridian, Arizona and this claim encompasses portions of the following quarter section(s): The NE 1/4 of SEC 25, T6S, R29E; Gila & Salt River Meridian, Arizona.

The locality of this claim with reference to some natural object or permanent monument and additional information (if any) concerning its locality are as follows: THE NORTHEAST CORNER of the claim is located 722 feet South and 9600 feet East from the Northwest Corner of Section 26, T 6 S, R 29 E, Gila & Salt River Meridian, GREENLEE COUNTY, AZ.

DATED AND POSTED on the ground this \_\_\_\_\_ day of \_\_\_\_

AGENT: Darling Geomatics, Ltd.

9040 South Rita Road, Suite 2350

### MINING CLAIM MAP



SCALE 1" = 1200 ft.

- 1. The above map depicts the <u>SHARON 284</u> mining claim, which is located in Section(s) <u>25</u> Township <u>6S</u>, Range <u>29E</u>, Gila & Salt River Meridian, <u>GREENLEE</u> County, Arizona.
- 2. The type of corner and location monuments used are as follows: \_2"X2"X5' WOOD POSTS .
- 3. The bearings and distances in degrees and feet between claim corners are as depicted on the map.

#### LOCATION NOTICE FOR LODE MINING CLAIM

NOTICE IS HEREBY GIVEN that the SHARON 285 lode mining claim has been located

By:

**Darling Geomatics** 

9040 S. Rita Rd, Ste 2350

Tucson, AZ 85747

| BLM<br>Date<br>Stamp | SROZEBY TABLIDORE | 2019 JUL 22 A 7 27 | RECEIVED |  |
|----------------------|-------------------|--------------------|----------|--|
|---------------------