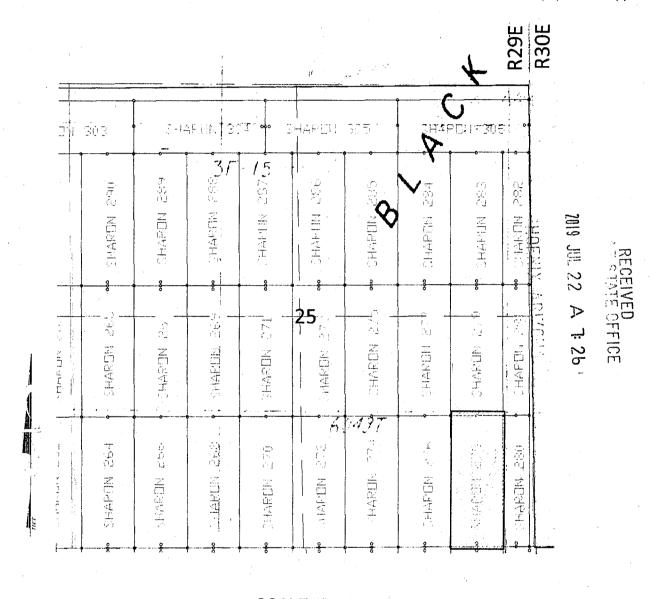

sted is situated within Section 25, Township 6 SOUTH, Range 29 EAST, Gila & Salt River Meridian, Arizona and this claim encompasses portions of the following quarter section(s): The SE ½ of SEC 25, T6S, R29E; Gila & Salt River Meridian, Arizona.

The locality of this claim with reference to some natural object or permanent monument and additional information (if any) concerning its locality are as follows: THE NORTHEAST CORNER of the claim is located 3723 feet South and 10200 feet East from the Northwest Corner of Section 26, T 6 S, R 29 E, Gila & Salt River Meridian, GREENLEE COUNTY, AZ.

DATED AND POSTED on the ground this \_\_\_\_\_\_\_ day of \_\_\_\_\_\_\_\_\_, 2019

N. M.

Witness Anthony McArdle

AGENT: Darling Geomatics, Ltd.

9040 South Rita Road, Suite 2350

## MINING CLAIM MAP



SCALE 1" = 1200 ft.

- 1. The above map depicts the <u>SHARON 278</u> mining claim, which is located in Section(s) <u>25</u> Township <u>6S</u>, Range <u>29E</u>, Gila & Salt River Meridian, <u>GREENLEE</u> County, Arizona.
- 2. The type of corner and location monuments used are as follows: 2"X2"X5' WOOD POSTS.
- 3. The bearings and distances in degrees and feet between claim corners are as depicted on the map.

#### LOCATION NOTICE FOR LODE MINING CLAIM

NOTICE IS HEREBY GIVEN that the <u>SHARON 279</u> lode mining claim has been located

By:

**Darling Geomatics** 

9040 S. Rita Rd, Ste 2350

Tucson, AZ 85747

| EIVED<br>ATE OFFICE<br>2 A 7 27 | BLM Date Stamp | RECEIVED |
|---------------------------------|----------------|----------|
|---------------------------------|---------------