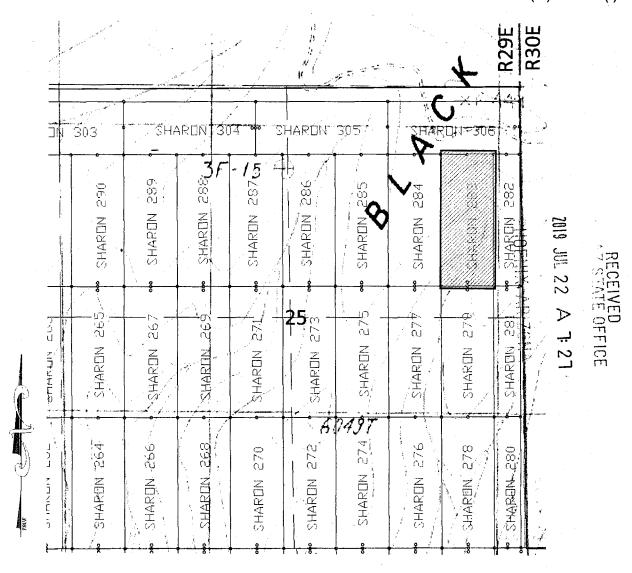

e claim. The location monument on which this notice is posted is situated within Section \_25, Township 6 SOUTH, Range 29 EAST, Gila & Salt River Meridian, Arizona and this claim encompasses portions of the following quarter section(s): The NE ¼ of SEC 25, T6S, R29E; Gila & Salt River Meridian, Arizona.

The locality of this claim with reference to some natural object or permanent monument and additional information (if any) concerning its locality are as follows: THE NORTHEAST CORNER of the claim is located 722 feet South and 10200 feet East from the Northwest Corner of Section 26, T 6 S, R 29 E, Gila & Salt River Meridian, GREENLEE COUNTY, AZ.

2\_ day of DATED AND POSTED on the ground this 2019.

AGENT: Darling Geomatics, Ltd.

9040 South Rita Road, Suite 2350

## **MINING CLAIM MAP**



SCALE 1" = 1200 ft.

- 1. The above map depicts the <u>SHARON 283</u> mining claim, which is located in Section(s) <u>25</u> Township <u>6S</u>, Range <u>29E</u>, Gila & Salt River Meridian, <u>GREENLEE</u> County, Arizona.
- 2. The type of corner and location monuments used are as follows: \_2"X2"X5' WOOD POSTS .
- 3. The bearings and distances in degrees and feet between claim corners are as depicted on the map.

#### LOCATION NOTICE FOR LODE MINING CLAIM

NOTICE IS HEREBY GIVEN that the SHARON 284 lode mining claim has been located

By:

**Darling Geomatics** 

9040 S. Rita Rd, Ste 2350

**Tucson, AZ 85747** 

| BLM<br>Date<br>Stamp | RECEIVED RECEIVED RECEIVED RECEIVED RECEIVE RE |  |
|----------------------|----------------------------------------------------------------------------