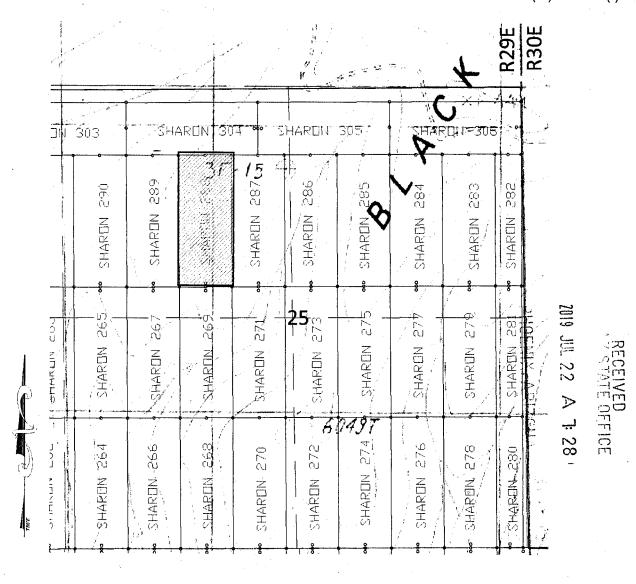

ed is situated within Section <u>25</u>, Township <u>6 SOUTH</u>, Range <u>29 EAST</u>, Gila & Salt River Meridian, Arizona and this claim encompasses portions of the following quarter section(s): <u>The NW ¼ of SEC 25</u>, T6S, R29E; Gila & Salt River Meridian, Arizona.

The locality of this claim with reference to some natural object or permanent monument and additional information (if any) concerning its locality are as follows: THE NORTHEAST CORNER of the claim is located 722 feet South and 7200 feet East from the Northwest Corner of Section 26, T 6 S, R 29 E, Gila & Salt River Meridian, GREENLEE COUNTY, AZ.

DATED AND POSTED on the ground this

day of W

2019

Witness

AGENT: Darling Geomatics, Ltd.

9040 South Rita Road, Suite 2350

Tucson, AZ 85747

AMC 4563

#### MINING CLAIM MAP



SCALE 1" = 1200 ft.

- 1. The above map depicts the <u>SHARON 288</u> mining claim, which is located in Section(s) <u>25</u> Township <u>6S</u>, Range <u>29E</u>, Gila & Salt River Meridian, <u>GREENLEE</u> County, Arizona.
- 2. The type of corner and location monuments used are as follows: 2"X2"X5' WOOD POSTS.
- 3. The bearings and distances in degrees and feet between claim corners are as depicted on the map.

#### LOCATION NOTICE FOR LODE MINING CLAIM

NOTICE IS HEREBY GIVEN that the <u>SHARON 289</u> lode mining claim has been located

By: Darling Geomatics

9040 S. Rita Rd, Ste 2350

Tucson, AZ 85747

| BLM<br>Date |            | 20            |             |
|-------------|------------|---------------|-------------|
| Stamp       | NV YINBOHe | 2019 JUL 22 A | RECEIVEL    |
|