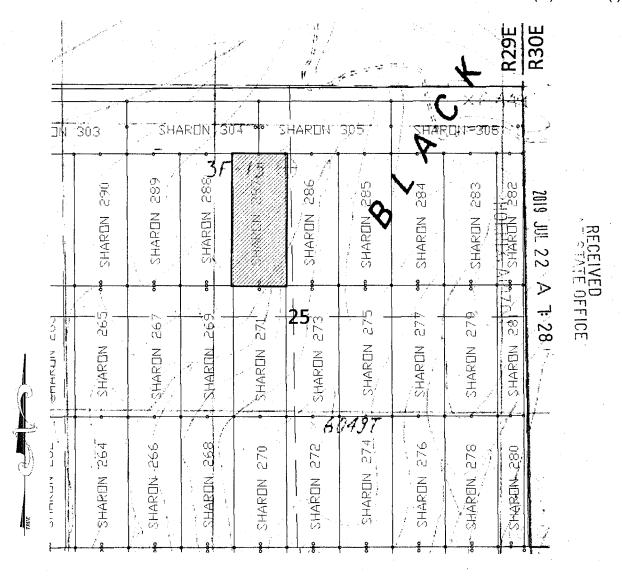

s posted is situated within Section 25, Township 6 SOUTH, Range 29 EAST, Gila & Salt River Meridian, Arizona and this claim encompasses portions of the following quarter section(s): The NW ½ of SEC 25, T6S, R29E; Gila & Salt River Meridian, Arizona.

The locality of this claim with reference to some natural object or permanent monument and additional information (if any) concerning its locality are as follows: <u>THE NORTHEAST CORNER of the claim is located 722 feet South and 7800 feet East from the Northwest Corner of Section 26, T 6 S, R 29 E, Gila & Salt River Meridian, GREENLEE COUNTY, AZ.</u>

DATED AND POSTED on the ground this \_\_\_\_\_ day of \_\_\_\_\_\_, 2019

AGENT: Darling Geomatics, Ltd.

9040 South Rita Road, Suite 2350

Tucson, AZ 85747

AMC45633

### **MINING CLAIM MAP**



SCALE 1" = 1200 ft.

- 1. The above map depicts the <u>SHARON 287</u> mining claim, which is located in Section(s) <u>25</u> Township <u>6S</u>, Range <u>29E</u>, Gila & Salt River Meridian, <u>GREENLEE</u> County, Arizona.
- 2. The type of corner and location monuments used are as follows: 2"X2"X5' WOOD POSTS.
- 3. The bearings and distances in degrees and feet between claim corners are as depicted on the map.

#### LOCATION NOTICE FOR LODE MINING CLAIM

NOTICE IS HEREBY GIVEN that the <u>SHARON 288</u> lode mining claim has been located

By: Darling Geomatics

9040 S. Rita Rd, Ste 2350

Tucson, AZ 85747

RECEIVED
REC

The general course of this claim is <u>SOUTH TO NORTH</u> and it is situated in <u>GREENLEE</u> County, Arizona. This claim is <u>1500</u> feet in length and <u>600</u> f