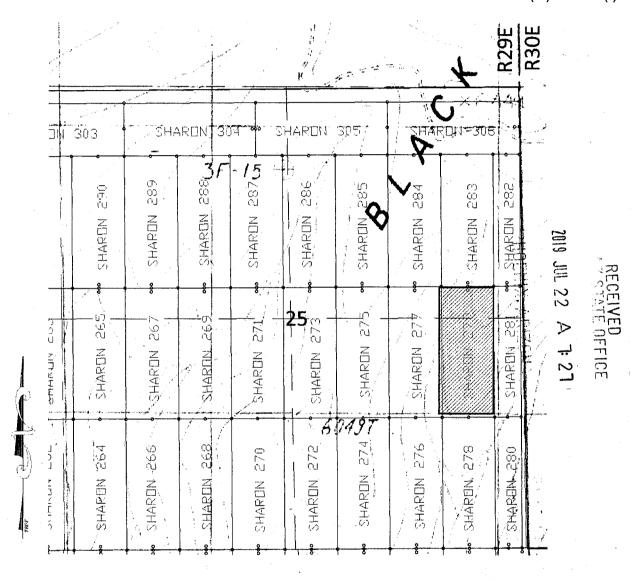

monument on which this notice is posted is situated within Section 25, Township 6 SOUTH, Range 29 EAST, Gila & Salt River Meridian, Arizona and this claim encompasses portions of the following quarter section(s): The SE 14 and NE 14 of SEC 25, T6S, R29E; Gila & Salt River Meridian, Arizona.

The locality of this claim with reference to some natural object or permanent monument and additional information (if any) concerning its locality are as follows: THE NORTHEAST CORNER of the claim is located 2223 feet South and 10200 feet East from the Northwest Corner of Section 26, T 6 S, R 29 E, Gila & Salt River Meridian, GREENLEE COUNTY, AZ.

DATED AND POSTED on the ground this

day of \_\_\_\_\_\_\_

, 2019.

AGENT: Darling Geomatics, Ltd.

9040 South Rita Road, Suite 2350

### MINING CLAIM MAP



SCALE 1" = 1200 ft.

- 1. The above map depicts the <u>SHARON 279</u> mining claim, which is located in Section(s) <u>25</u> Township <u>6S</u>, Range <u>29E</u>, Gila & Salt River Meridian, <u>GREENLEE</u> County, Arizona.
- 2. The type of corner and location monuments used are as follows: 2"X2"X5' WOOD POSTS.
- 3. The bearings and distances in degrees and feet between claim corners are as depicted on the map.

ECEIVED
STATE OFFICE

L 22 A 7: 27

LEE County, Arizona.

When Filed Return To: Darling Geomatics 9040 S. Rita Rd, Ste 2350 Tucson, AZ 85747

## LOCATION NOTICE FOR LODE MINING CLAIM

NOTICE IS HEREBY GIVEN that the <u>SHARON 280</u> lode mining claim has been located

By: Darling Geomatics

9040 S. Rita Rd, Ste 2350

Tucson, AZ 85747

The general course of this claim is <u>SOUTH