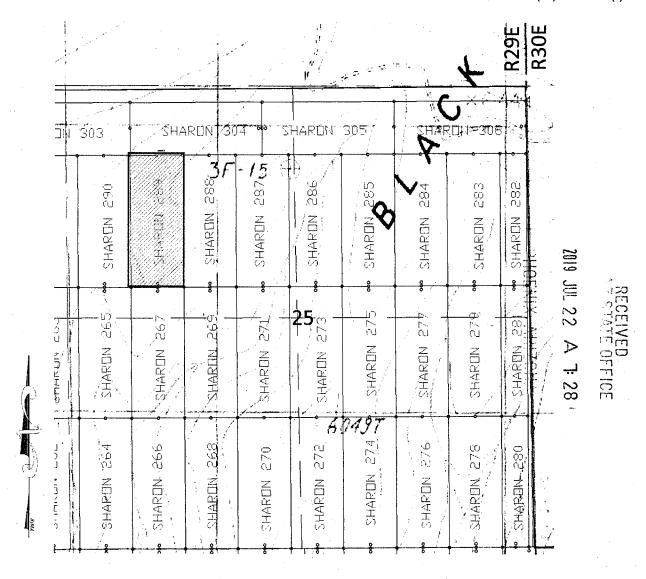

situated within Section 25, Township 6 SOUTH, Range 29 EAST, Gila & Salt River Meridian, Arizona and this claim encompasses portions of the following quarter section(s): The NW ½ of SEC 25, T6S, R29E; Gila & Salt River Meridian, Arizona.

The locality of this claim with reference to some natural object or permanent monument and additional information (if any) concerning its locality are as follows: <u>THE NORTHEAST CORNER of the claim is located 722 feet South and 6600 feet East from the Northwest Corner of Section 26, T 6 S, R 29 E, Gila & Salt River Meridian, GREENLEE COUNTY, AZ.</u>

DATED AND POSTED on the ground this 29th day of ARRIC , 2019.

By: JOEL KARTCHNER John MA

AGENT: Darling Geomatics, Ltd. 9040 South Rita Road, Suite 2350

Tucson, AZ 85747

AMC45b34

### MINING CLAIM MAP



SCALE 1" = 1200 ft.

- 1. The above map depicts the <u>SHARON 289</u> mining claim, which is located in Section(s) <u>25</u> Township <u>6S</u>, Range <u>29E</u>, Gila & Salt River Meridian, <u>GREENLEE</u> County, Arizonal
- 2. The type of corner and location monuments used are as follows: 2"X2"X5' WOOD POSTS.
- 3. The bearings and distances in degrees and feet between claim corners are as depicted on the map.

#### LOCATION NOTICE FOR LODE MINING CLAIM

NOTICE IS HEREBY GIVEN that the <u>SHARON 290</u> lode mining claim has been located

By: Darling Geomatics

9040 S. Rita Rd, Ste 2350

Tucson, AZ 85747



The general course of this claim is <u>SOUTH TO NORTH</u> and it is situated in <u>GREENLEE</u> County, Arizona. This claim is <u>1500</u> feet in length and <u>600</u> feet in width